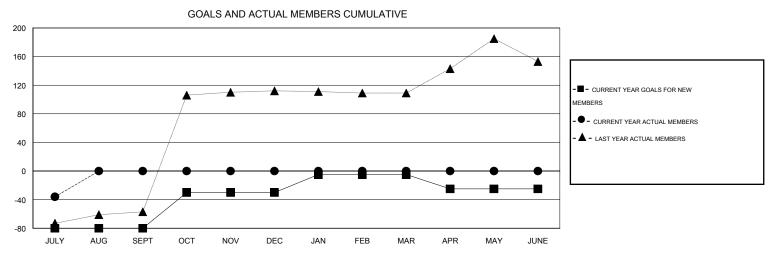

## MONTHLY MEMBERSHIP PROGRESS REPORT

District 323 F2

Results as of: 7/31/2015

**GMT:** KAMLESH JAIN **LOCATION INDIA** GMT CA 6

| OWIT. TO HITTEE | 0                |                   | LOOMING          | 11               |                                |                    |                                     |                    | OWIT O/T 0       |
|-----------------|------------------|-------------------|------------------|------------------|--------------------------------|--------------------|-------------------------------------|--------------------|------------------|
|                 |                  | Clubs             |                  |                  | Members  RESULTS FOR 2015-2016 |                    |                                     |                    |                  |
|                 | RESU             | LTS FOR 2015-2016 | i                |                  |                                |                    |                                     |                    |                  |
| QUARTER         | NEW CLUB<br>GOAL | NEW CLUBS         | DROPPED<br>CLUBS | NET<br>GAIN/LOSS | QUARTER                        | NEW MEMBER<br>GOAL | CHARTER AND<br>NEW MEMBERS<br>ADDED | DROPPED<br>MEMBERS | NET<br>GAIN/LOSS |
| JULY/AUG/SEPT   | 1                | 0                 | 0                | 0                | JULY/AUG/SEPT                  | -80                | 20                                  | 56                 | -36              |
| OCT/NOV/DEC     | 0                | 0                 | 0                | 0                | OCT/NOV/DEC                    | 50                 | 0                                   | 0                  | 0                |
| JAN/FEB/MAR     | 1                | 0                 | 0                | 0                | JAN/FEB/MAR                    | 25                 | 0                                   | 0                  | 0                |
| APR/MAY/JUNE    | 0                | 0                 | 0                | 0                | APR/MAY/JUNE                   | -20                | 0                                   | 0                  | 0                |